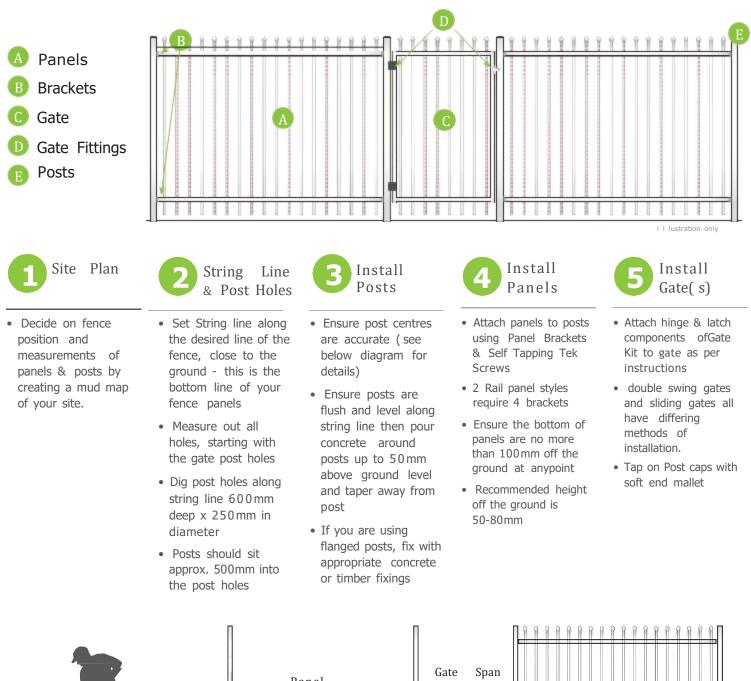

Panels and gates are manufactured from40 x 40 mm rails, square pickets punched through & welded then finished with a pressed spear for the Ultimate security solution.

Our security fencing is available in high tensile, long lasting power coated galvanized, aluminum and powder coated

A wide range of heavy duty steel posts, panel accessories and security fixings are also available to complete the range.

## Suitable Usage

- Commercial Security
- Residential Security
- Boundary Fencing
- Dog Fencing
- Sliding and Swing Gates can be manufactured to incorporate Coloursmart Colorbond Fencing

- Standard Panels:
  - 2400mm x 1800mm 2400mm x 2100mm
- 40 x 40mm Rails
- 25 x 25 Square tubes with pressed spear top

- Tape Measure
- String line
- Post Hole Shovel
- Cordless Battery Drill
- Hex Head Drill Bit (5/16)
- Soft End Mallet
- Concrete Mix

- Check for underground
- It's best to allow at least 24 hours for posts to set in concrete before installing your panels/gates
- Panels & posts can be easily cut down with a hacksaw or grinder
- Remove all metal filings and concrete splatter on completion of installation