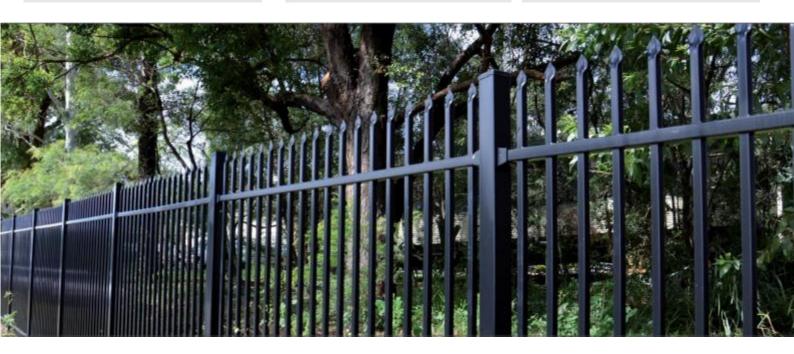

# Security Fencing

ZH fence is the industry leader in commercial security fencing and is available off the shelf or in custom form. It can be custom designed to suit any project, be it school fencing, commercial security fencing, government facility fencing, or domestic boundary fencing.

Panels and gates are manufactured from40 x 40 mm rails, square pickets punched through & welded then finished with a pressed spear for the Ultimate security solution.

Our security fencing is available in high tensile, long lasting power coated galvanized, aluminum and powder coated

## Suitable Usage

- Commercial Security
- Residential Security
- Boundary Fencing
- Dog Fencing
- Sliding and Swing Gates can be manufactured to incorporate Coloursmart Colorbond Fencing

- Standard Panels:
  - 2400mm x 1800mm 2400mm x 2100mm
- 40 x 40mm Rails
- 25 x 25 Square tubes with pressed spear top