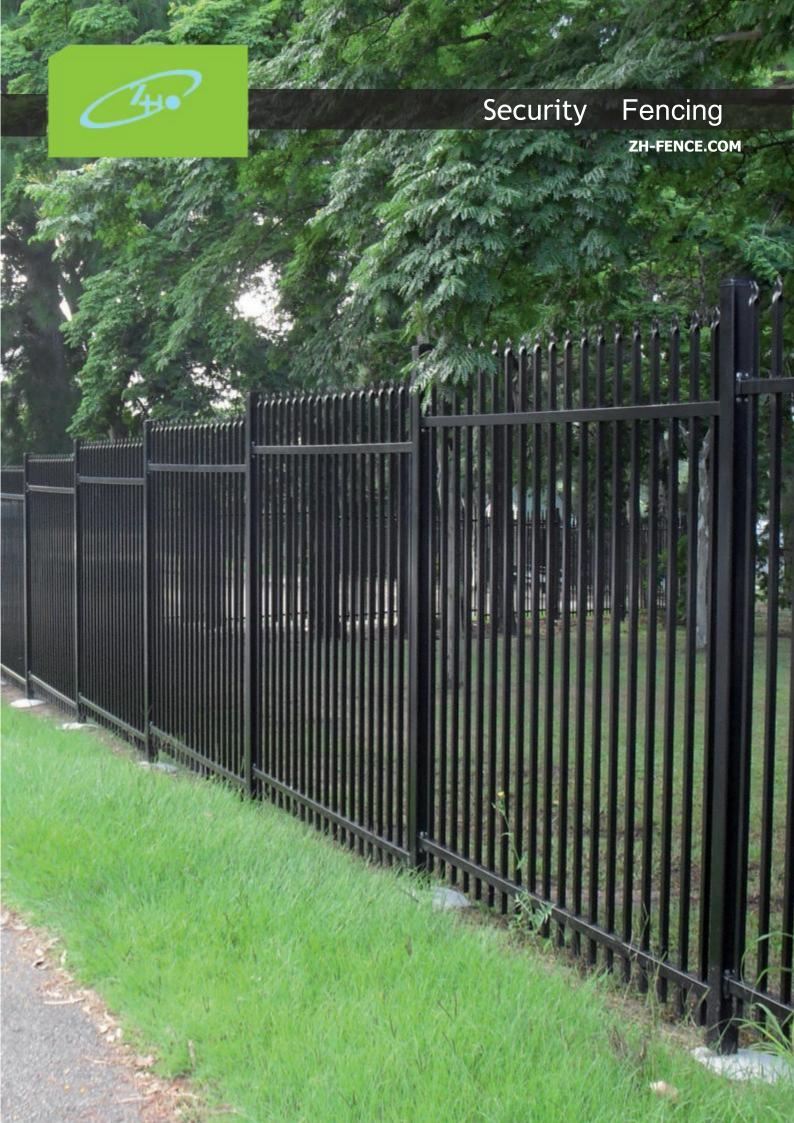

# Security Fencing

ZH fence is the industry leader in commercial security fencing and is available off the shelf or in custom form. It can be custom designed to suit any project, be it school fencing, commercial security fencing, government facility fencing, or domestic boundary fencing.

Panels and gates are manufactured from40 x 40 mm rails, square pickets punched through & welded then finished with a pressed spear for the Ultimate security solution.

Our security fencing is available in high tensile, long lasting power coated galvanized, aluminum and powder coated

## Suitable Usage

- Commercial Security
- Residential Security
- Boundary Fencing
- Dog Fencing
- Sliding and Swing Gates can be manufactured to incorporate Coloursmart Colorbond Fencing

- Standard Panels:
  - 2400mm x 1800mm 2400mm x 2100mm
- 40 x 40mm Rails
- 25 x 25 Square tubes with pressed spear top