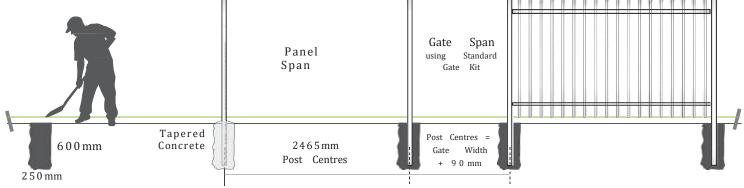

- Tape Measure
- String line
- Post Hole Shovel
- Cordless Battery Drill
- Hex Head Drill Bit (5/16)
- Soft End Mallet
- Concrete Mix

- Check for underground
- It's best to allow at least 24 hours for posts to set in concrete before installing your panels/gates
- Panels & posts can be easily cut down with a hacksaw or grinder
- Remove all metal filings and concrete splatter on completion of installation